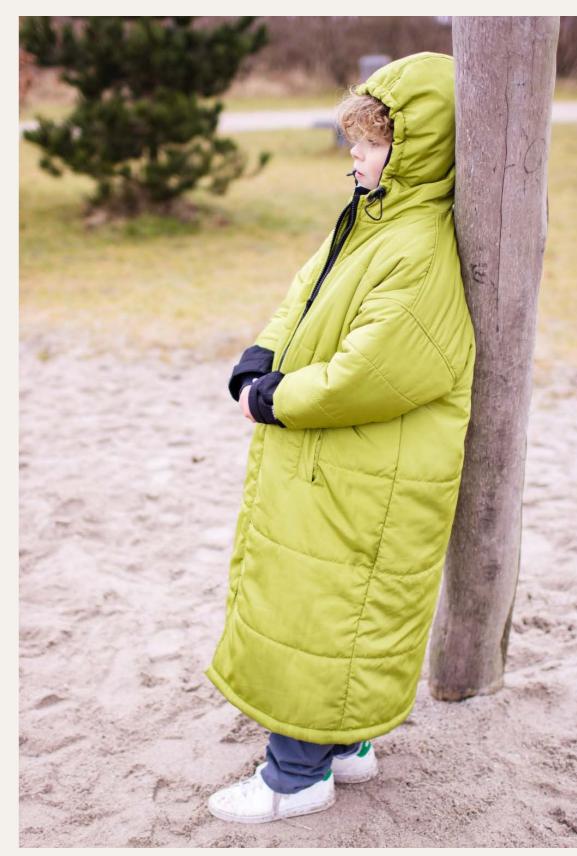

### VENICE

#### HOOD

The elasticated hood protects you against the elements, while being big enough for you to have another jacket or coat with hood underneath, for double protection.

### SIDE OPENINGS

A Sittingsuit doesn't have pockets, but instead it has practical side openings for easy access to pockets underneath.

### WIND AND WATER

The materials are water repellant and wind proof, while also being breathable and light weight.

PRODUCT DATA

PADDING

100 % RPET / Recycled Polyester Global Recycled Standard Oeko-tex

LINING