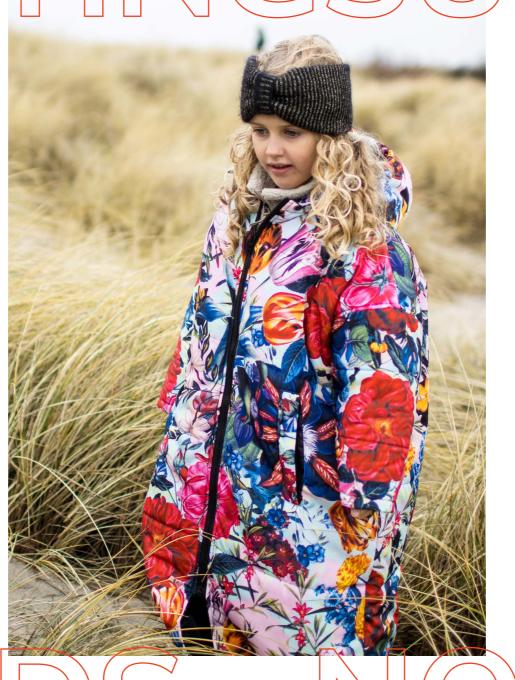

## SITTINGSUITS





**SNOW LEOPARD** 



### BLUE







### FLORA



### VENICE



### LIMA



### COLOR SELECTION





Item No.:40220-26-00

Unisex & One size



**VENICE** 

Item No.:40220-16-00

Unisex & One size



**BLUE** 

Item No.:40220-03-00

Unisex & One size



**SNOW LEOPARD** 

Item No.:40220-73-00

Unisex & One size



**FLORA** 

Item No.:40220-90-01

Unisex & One size

# SPECIAL FEATURES

### **ZIPPER**

Sittingsuits are equipped with heavy high-quality YKK zippers.

#### HOOD

The elasticated hood protects you against the elements, while being big enough for you to have another jacket or coat with hood underneath, for double protection.

### SIDE OPENINGS

A Sittingsuit doesn't have pockets, but instead it has practical side openings for easy access to pockets underneath.

### WIND AND W