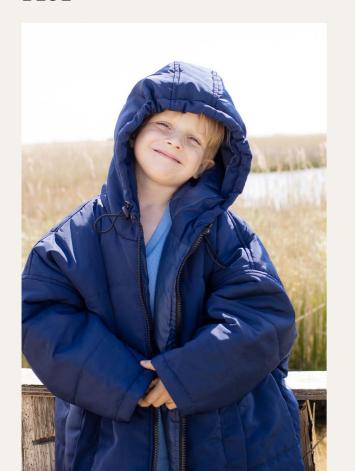

## SITTINGSUITS





**SNOW LEOPARD** 



### BLUE







### FLORA



### VENICE



### LIMA



### COLOR SELECTION





Item No.:40220-26-00

Unisex & One size



**VENICE** 

Item No.:40220-16-00

Unisex & One size



**BLUE** 

Item No.:40220-03-00

Unisex & One size



**SNOW LEOPARD** 

Item No.:40220-73-00

Unisex & One size



**FLORA** 

Item No.:40220-90-01

Unisex & One size

# SPECIAL FEATURES

### **ZIPPER**

Sittingsuits are equipped with heavy high-quality YKK zippers.

#### HOOD

The elasticated hood protects you against the elements, while being big enough for you to have another jacket or coat with hood underneath, for double protection.

### SIDE OPENINGS

A Sittingsuit doesn't have pockets, but instead it has practical side openings for easy access to pockets underneath.

### WIND AND WATER

The materials are water repel