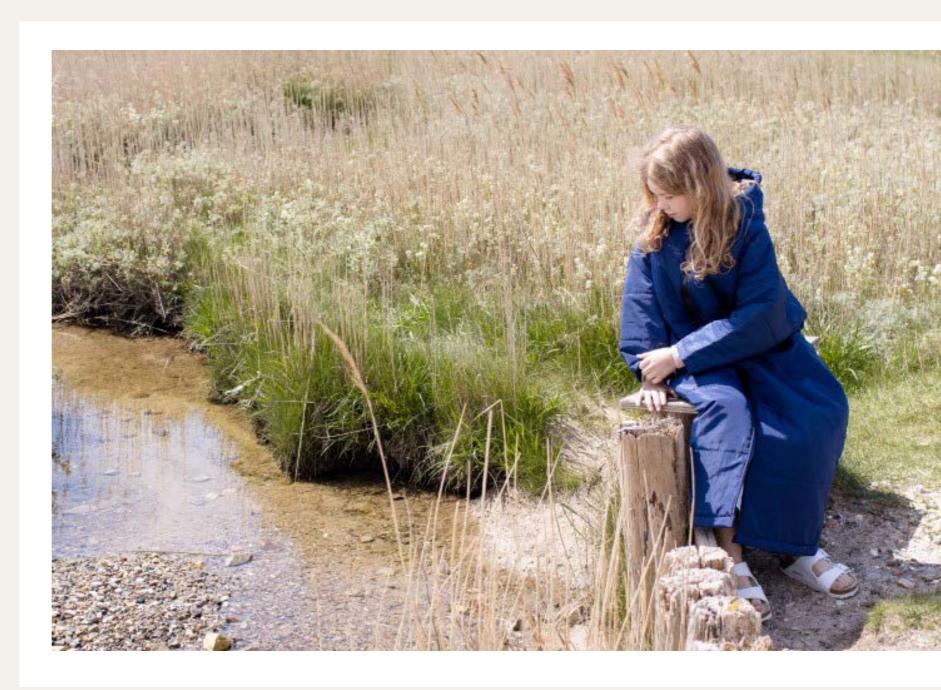

## SITTINGSUITS





**SNOW LEOPARD** 



### BLUE







### FLORA



### VENICE



### LIMA



### COLOR SELECTION





Item No.:40220-26-00

Unisex & One size



**VENICE** 

Item No.:40220-16-00

Unisex & One size



**BLUE** 

Item No.:40220-03-00

Unisex & One size



**SNOW LEOPARD** 

Item No.:40220-73-00

Unisex & One size



**FLORA** 

Item No.:40220-90-01

Unisex & One size

# SPECIAL FEATURES

### **ZIPPER**

Sittingsuits are equipped with heavy high-quality YKK zippers.

#### HOOD

The elasticated hood protects you against the elements, while being big enough for you to have another jacket or coat with hood underneath, for double protection.

### SIDE OPENINGS

A Sittingsuit doesn't have pockets, but instead it has practical side openings for easy access to pockets underneath.

### WIND AND WATER

The materials are water repella