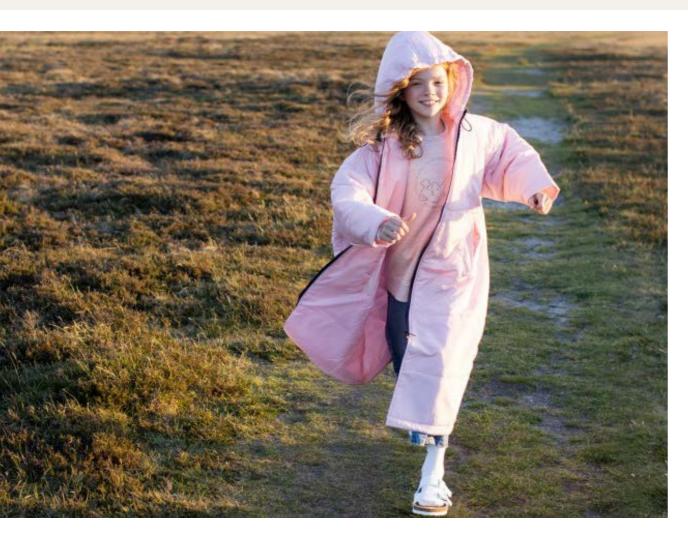

#### HOOD

The elasticated hood protects you against the elements, while being big enough for you to have another jacket or coat with hood underneath, for double protection.