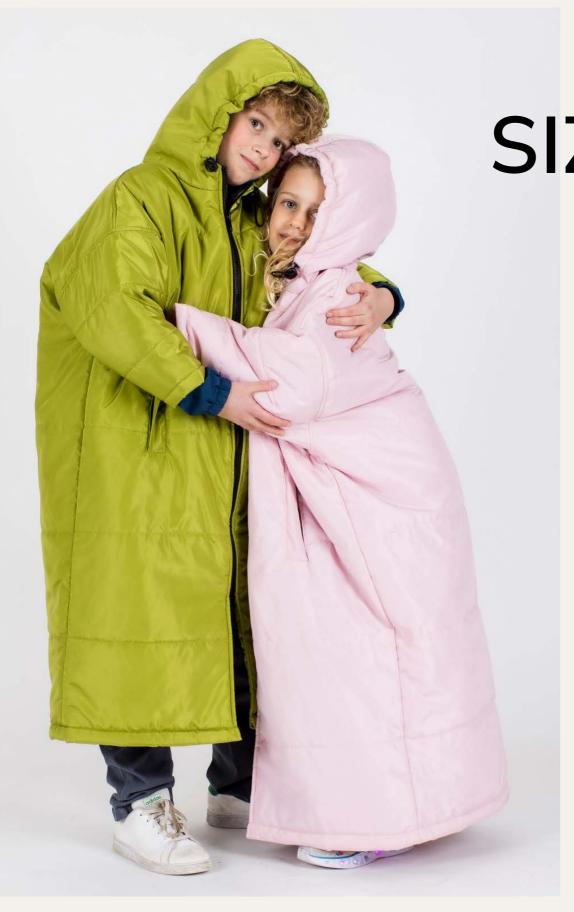

Target age:

6-11 years old

Target height:

128 -155 cm ('4/2"- '5/1")

Anker (left) is 10 years old and 150 cm ('4/11")

Elly (right) is 6 years old and 128 cm ('4/2")

**ADDRESS** 

Sittingsuits ApS Kirkebjerg Alle 40 2720 Copenhagen