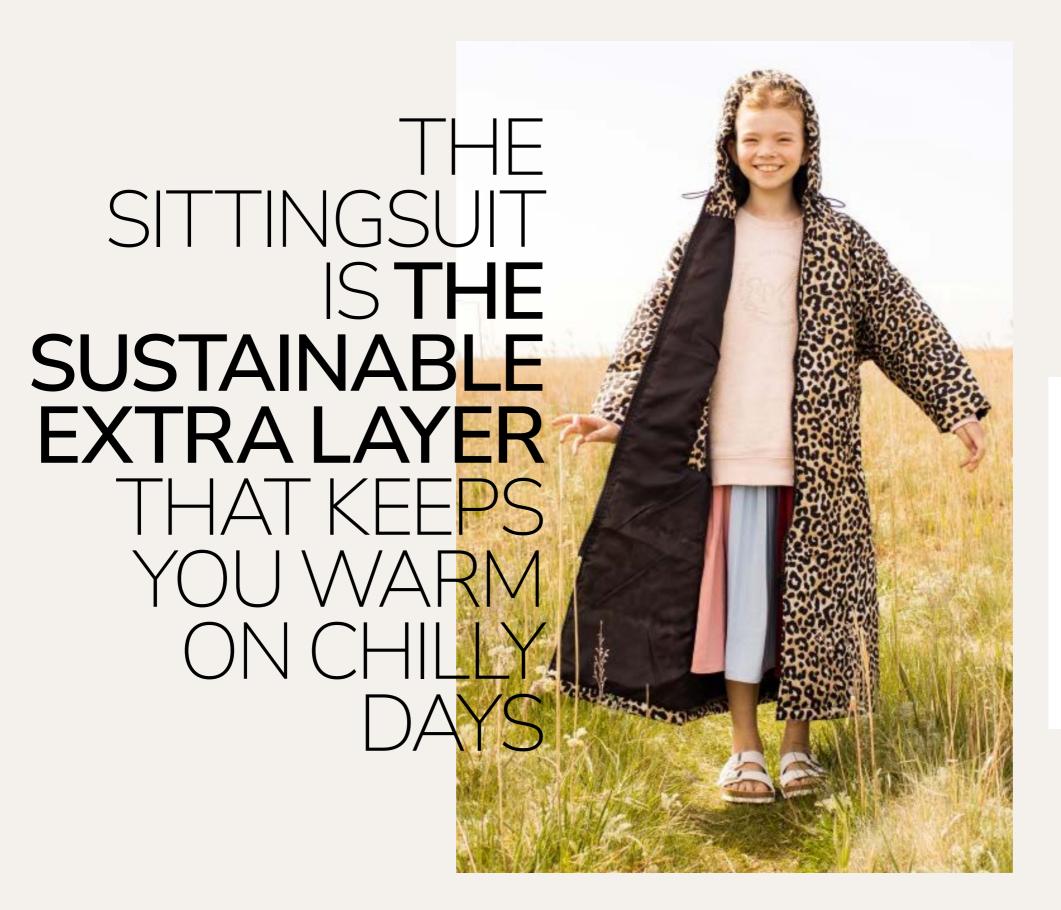

## SITTINGSUITS

**SNOW LEOPARD** 

#### HOOD

The elasticated hood protects you against the elements, while being big enough for you to have another jacket or coat with hood underneath, for double protection.

### WIND AND WATER

The materials are water repellant and wind proof, while also being breathable and light weight.

PRODUCT DATA

PADDING

100 % RPET / Recycled Polyester Global Recycled Standard Oeko-tex

LINING