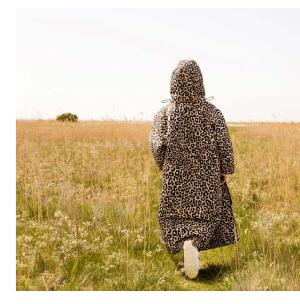

## SITTINGSUITS





**SNOW LEOPARD** 



### BLUE







### FLORA



### VENICE



### LIMA



### COLOR SELECTION





Item No.:40220-26-00

Unisex & One size



**VENICE** 

Item No.:40220-16-00

Unisex & One size



**BLUE** 

Item No.:40220-03-00

Unisex & One size



**SNOW LEOPARD** 

Item No.:40220-73-00

Unisex & One size



**FLORA** 

Item No.:40220-90-01

Unisex & One size

# SPECIAL FEATURES

### **ZIPPER**

Sittingsuits are equipped with heavy high-quality YKK zippers.

#### HOOD

The elasticated hood protects you against the elements, while being big enough for you to have another jacket or coat with hood underneath, for double protection.

### SIDE OPENINGS

A Sittingsuit doesn't have pockets, but instead it has practical side openings for easy access to pockets underneath.

### WIND AND WATER

The materials are