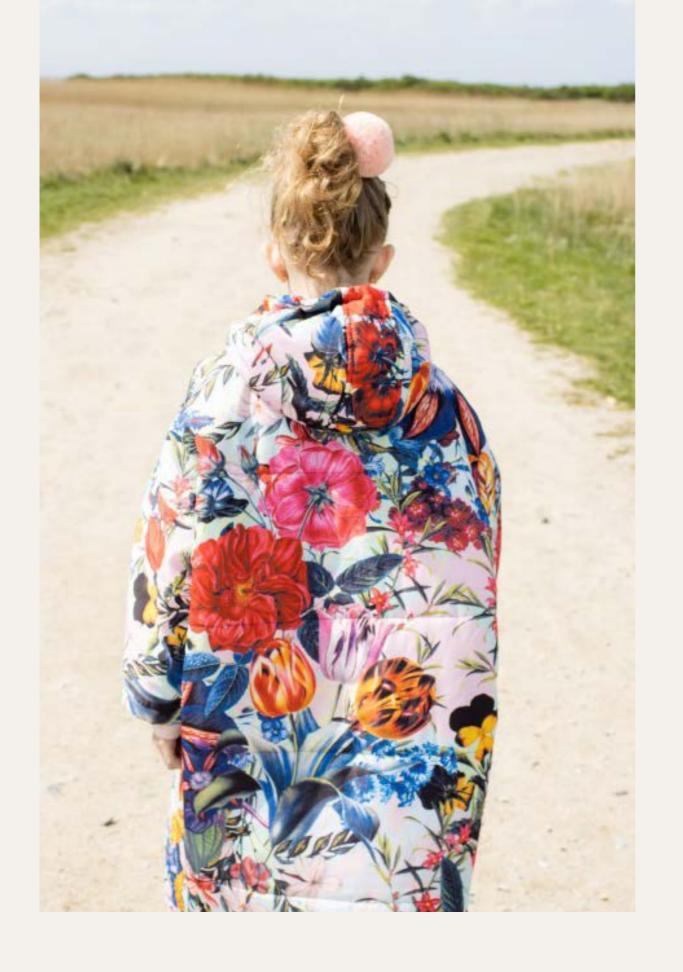

## SITTINGSUITS





**SNOW LEOPARD** 



### BLUE







### FLORA



### VENICE



### LIMA



### COLOR SELECTION





Item No.:40220-26-00

Unisex & One size



**VENICE** 

Item No.:40220-16-00

Unisex & One size



**BLUE** 

Item No.:40220-03-00

Unisex & One size



**SNOW LEOPARD** 

Item No.:40220-73-00

Unisex & One size



**FLORA** 

Item No.:40220-90-01

Unisex & One size

# SPECIAL FEATURES

### **ZIPPER**

Sittingsuits are equipped with heavy high-quality YKK zippers.

#### HOOD

The elasticated hood protects you against the elements, while being big enough for you to have another jacket or coat with hood underneath, for double protection.

### SIDE OPENINGS

A Sittingsuit doesn't have pockets, but instead it has practical side openings for easy access to pockets underneath.

### WIND AND WATER

The materials are water repellant