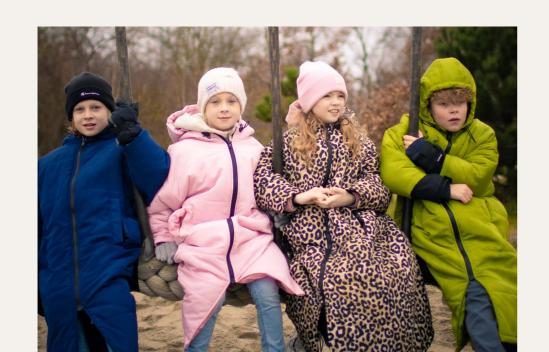

u against the elements, while being big enough for you to have another jacket or coat with hood underneath, for double protection.

### SIDE OPENINGS

A Sittingsuit doesn't have pockets, but instead it has practical side openings for easy access to pockets underneath.

### WIND AND WATER

The materials are water repellant and wind proof, while also being breathable and light weight.



PRODUCT DATA

PADDING

100 % RPET / Recycled Polyester Global Recycled Standard Oeko-tex

LINING

100% Polyester Oeko-tex

UNIT WEIGHT

1 Kg

WASH

Machine wash 40°C or clean with a damp cloth SHELL

100% Polyester Oeko-tex

FABRIC FEATURES

Water repellant

Wind proof

TEMPERATURE

-5°C to 20°C

23 to 68 °F

 $\mathsf{C}\,\mathsf{A}\,\mathsf{R}\,\mathsf{E}$ 

Air-dry in 15 minutes

No tumble dry necessary





Our padding is certified by Global Recycled Standard - Our fabrics are certified by Oeko-Tex

All our partner factories work in conformity with:

Quality Management ISO 9001 Environmental Management ISO 14001 Occupational Health and Safety Management OHSAS 18001 Amfori BSCI



SIZE GUIDE

**ONE SIZE** 

Target age:

6-11 years old

Target height:

128 -155 cm ('4/2"- '5/1")

Anker (left) is 10 years old and 150 cm ('4/11")

Elly (right) is 6 years old and 128 cm ('4/2")

**ADDRESS** 

Sittingsuits ApS Kirkebjerg Alle 40 2720 Copenhagen

Denmark

ONLINE **EMAIL** 

www.sittingsuits.com info@sittingsuits.com

SOCIAL