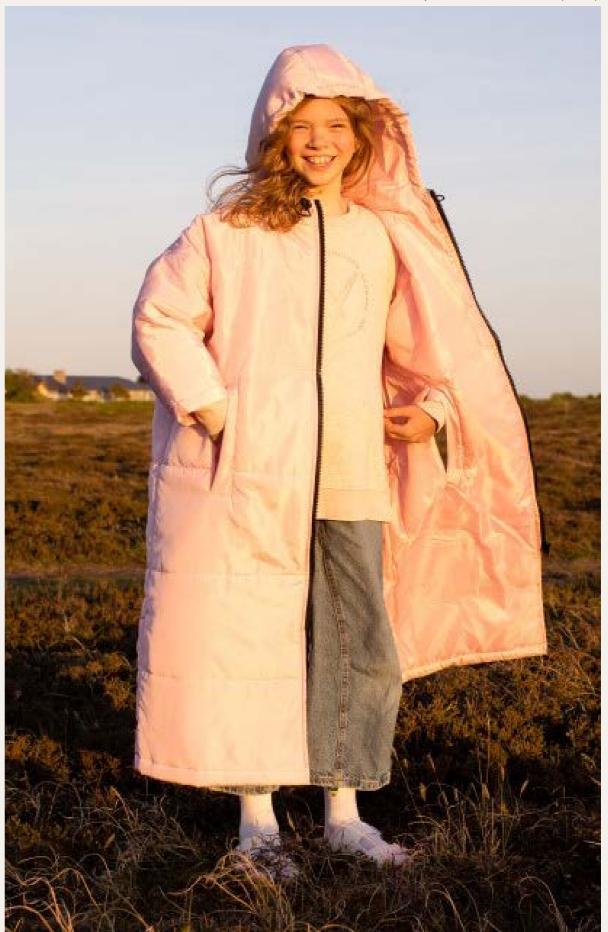

#### HOOD

The elasticated hood protects you against the elements, while being big enough for you to have another jacket or coat with hood underneath, for double protection.

### SIDE OPENINGS

A Sittingsuit doesn't have pockets, but instead it has practical side openings for easy access to pockets underneath.

### WIND AND WATER

The materials are water repellant and wind proof, while also being breathable and light weight.

PRODUCT DATA

PADDING

100 % RPET / Recycled Polyester Global Recycled Standard Oeko-tex

LINING